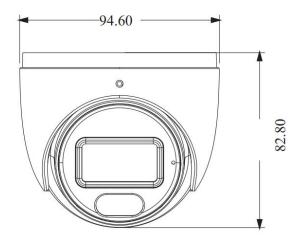

## **Dimensions:**

## **Specifications:**

| Model                      | DLC 222D ALL W/D2/DN4                            |
|----------------------------|--------------------------------------------------|
|                            | PLC-332P-AU-WR3/PM                               |
| Image Sensor<br>Resolution | 1 / 2.8 "CMOS                                    |
|                            | 2MP                                              |
| Image Size                 | 1920 x 1080                                      |
| Video Output               | AHD / TVI /CVI/CVBS                              |
| Image System               | PAL / NTSC                                       |
| Audio                      | Built in Mic                                     |
| Electronic Shutter         | Auto                                             |
| LED Distance               | 20 ~30 m                                         |
| Frame Rate                 | 30fps(60Hz); 25fps (50Hz)                        |
| Min. Illumination          | 0 lux (LED ON)                                   |
| Lens                       | 2.8mm                                            |
| Lens Mount                 | M12                                              |
| S / N Ratio                | ≥52dB (AGC OFF)                                  |
| Ingress Protection         | IP 67                                            |
| <b>Function Control</b>    | OSD (COC Control)                                |
| Smart LED                  | Manual or Auto mode                              |
| ICR                        | NO                                               |
| Digital WDR                | Yes                                              |
| Digital DNR                | Yes, 2D DNR                                      |
| AGC                        | Yes                                              |
| Auto White Balance         | Yes                                              |
| BLC                        | Yes                                              |
| HLC                        | Yes                                              |
| Sharpness                  | Yes                                              |
| Contrast                   | Yes                                              |
| Image Setting              | Yes                                              |
| Defect Correction          | Auto                                             |
| Language                   | Chinese and English                              |
| Angle Adjustment           | Pan: 0°~360°; Tilt: 0°~80°; Rotation: 0°~360°    |
| Power Supply               | DC12V (± 15%)                                    |
| Power Consumption          | LED OFF: < 1W; LED ON: < 4W                      |
| Working Environment        | - 30 °C ~ 50 °C, 10 % ~ 90 % (relative humidity) |
| Dimensions (mm)            | 162.1× 74.8× 73.8                                |
| Weight (net)               | Approx. 0.37KG                                   |
| weight (net)               | Approx. 0.37NG                                   |