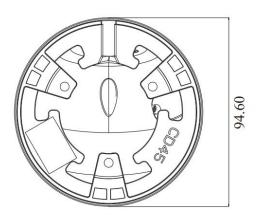

## **Dimensions:**

## **Specifications:**

| Model                      | DLC 222D ALL W/D2/DN4                            |
|----------------------------|--------------------------------------------------|
|                            | PLC-332P-AU-WR3/PM                               |
| Image Sensor<br>Resolution | 1 / 2.8 "CMOS                                    |
|                            | 2MP                                              |
| Image Size                 | 1920 x 1080                                      |
| Video Output               | AHD / TVI /CVI/CVBS                              |
| Image System               | PAL / NTSC                                       |
| Audio                      | Built in Mic                                     |
| Electronic Shutter         | Auto                                             |
| LED Distance               | 20 ~30 m                                         |
| Frame Rate                 | 30fps(60Hz); 25fps (50Hz)                        |
| Min. Illumination          | 0 lux (LED ON)                                   |
| Lens                       | 2.8mm                                            |
| Lens Mount                 | M12                                              |
| S / N Ratio                | ≥52dB (AGC OFF)                                  |
| Ingress Protection         | IP 67                                            |
| <b>Function Control</b>    | OSD (COC Control)                                |
| Smart LED                  | Manual or Auto mode                              |
| ICR                        | NO                                               |
| Digital WDR                | Yes                                              |
| Digital DNR                | Yes, 2D DNR                                      |
| AGC                        | Yes                                              |
| Auto White Balance         | Yes                                              |
| BLC                        | Yes                                              |
| HLC                        | Yes                                              |
| Sharpness                  | Yes                                              |
| Contrast                   | Yes                                              |
| Image Setting              | Yes                                              |
| Defect Correction          | Auto                                             |
| Language                   | Chinese and English                              |
| Angle Adjustment           | Pan: 0°~360°; Tilt: 0°~80°; Rotation: 0°~360°    |
| Power Supply               | DC12V (± 15%)                                    |
| Power Consumption          | LED OFF: < 1W; LED ON: < 4W                      |
| Working Environment        | - 30 °C ~ 50 °C, 10 % ~ 90 % (relative humidity) |
| Dimensions (mm)            | 162.1× 74.8× 73.8                                |
| Weight (net)               | Approx. 0.37KG                                   |
| weight (net)               | Approx. 0.37NG                                   |