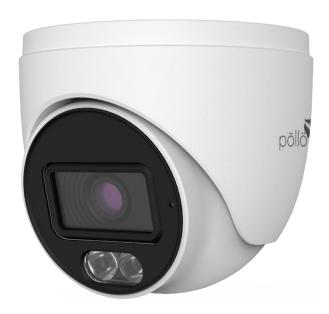

## **2MP FULL COLOUR FHD CAMERA**

PLC-332P-AU-WR3/PM

www.pollo.net.au

info@pollo.net.au

Sensor

BLC

**DWDR** 

Full-Color Day&Night Auto WB

## **Key Features:**

- ₹ 1080P real-time image, high resolution, true colour
- AHD / TVI / CVI lossless HD video output
- Support 960H CVBS output
- CMOS progressive scan, perfectly capturing the moving object Support OSD menu
- High speed, long distance and real time transmission
- 24/7 full colour imaging
- LED can be turned on or off automatically
- Support noise reduction function
- Support coaxial audio transmission
- ▼ 20 ~ 30m LED distance
- ▼ IP67
- Support COC