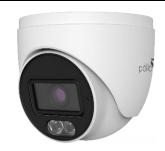

## **2MP FULL COLOUR FHD CAMERA**

PLC-332P-AU-WR3/PM

www.pollo.net.au

info@pollo.net.au

Sensor

BLC

**DWDR** 

Full-Color Day&Night Auto WB

## **Key Features:**

- ₹ 1080P real-time image, high resolution, true colour
- AHD / TVI / CVI lossless HD video output
- Support 960H CVBS output
- CMOS progressive scan, perfectly capturing the moving object Support OSD menu
- High speed, long distance and real time transmission
- 24/7 full colour imaging
- LED can be turned on or off automatically
- Support noise reduction function
- Support coaxial audio transmission
- ▼ 20 ~ 30m LED distance
- ▼ IP67
- Support COC