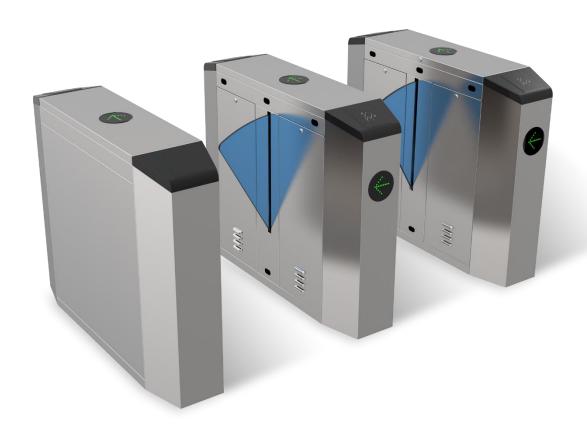

# **Optical Flap Gate**

PLG-TG242

# Optical Flap Gate PLG-TG242

#### **Flap Barrier Turnstile Description**

The housing material and lightweight cabinet shape make Turboo flap barrier model **PLG-TG242** security turnstiles suitable for a large variety of facilities, especially those with a requirement for aesthetically attractive equipment. In addition, includes an anti-tailgating function. The sliding blades are made of PC. This motorized turnstile can be controlled by push button or via an access control system.