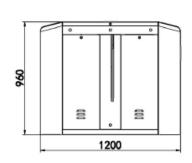

# **Technical Specification**

| Model                 | PLG-TG242                                  |
|-----------------------|--------------------------------------------|
| Product Size          | 1200*280*960mm                             |
| Pass Width            | 550mm                                      |
| Net Weight            | 50kg                                       |
| Thickness             | 1.0mm                                      |
| Material              | SUS304                                     |
| Arm Material          | LED Light Acrylic                          |
| Top Cover Material    | SUS304                                     |
| Driver                | Turnstile Brushed machine core             |
| Motor                 | DC Brushed Motor                           |
| Infrared Sensor       | 3 pairs                                    |
| MCBF                  | 5,000,000 Cycles                           |
| Application           | Airports, Hotels, Commercial budlings, etc |
| Power Supply          | 100-240V(AC)                               |
| Input Signal          | Dry Contract                               |
| Throughput Rate       | 35p/m                                      |
| Max Power Consumption | 30w                                        |
| Feature               | Saving Place, High Security                |

# **Product Size**