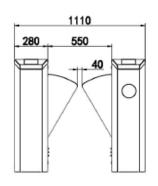

# **Technical Specification**

| Model                 | PLG-TG242                                  |
|-----------------------|--------------------------------------------|
| Product Size          | 1200*280*960mm                             |
| Pass Width            | 550mm                                      |
| Net Weight            | 50kg                                       |
| Thickness             | 1.0mm                                      |
| Material              | SUS304                                     |
| Arm Material          | LED Light Acrylic                          |
| Top Cover Material    | SUS304                                     |
| Driver                | Turnstile Brushed machine core             |
| Motor                 | DC Brushed Motor                           |
| Infrared Sensor       | 3 pairs                                    |
| MCBF                  | 5,000,000 Cycles                           |
| Application           | Airports, Hotels, Commercial budlings, etc |
| Power Supply          | 100-240V(AC)                               |
| Input Signal          | Dry Contract                               |
| Throughput Rate       | 35p/m                                      |
| Max Power Consumption | 30w                                        |
| Feature               | Saving Place, High Security                |

# **Product Size**