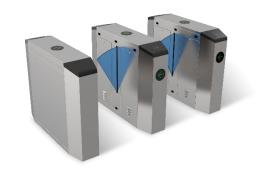

# **Optical Flap Gate**

PLG-TG242

# Optical Flap Gate PLG-TG242

#### **Flap Barrier Turnstile Description**

The housing material and lightweight cabinet shape make Turboo flap barrier model **PLG-TG242** security turnstiles suitable for a large variety of facilities, especially those with a requirement for aesthetically attractive equipment. In addition, includes an anti-tailgating function. The sliding blades are made of PC. This motorized turnstile can be controlled by push button or via an access control system.