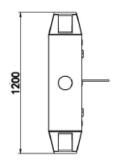

# **Technical Specification**

| Model                 | PLG-TG242                                  |
|-----------------------|--------------------------------------------|
| Product Size          | 1200*280*960mm                             |
| Pass Width            | 550mm                                      |
| Net Weight            | 50kg                                       |
| Thickness             | 1.0mm                                      |
| Material              | SUS304                                     |
| Arm Material          | LED Light Acrylic                          |
| Top Cover Material    | SUS304                                     |
| Driver                | Turnstile Brushed machine core             |
| Motor                 | DC Brushed Motor                           |
| Infrared Sensor       | 3 pairs                                    |
| MCBF                  | 5,000,000 Cycles                           |
| Application           | Airports, Hotels, Commercial budlings, etc |
| Power Supply          | 100-240V(AC)                               |
| Input Signal          | Dry Contract                               |
| Throughput Rate       | 35p/m                                      |
| Max Power Consumption | 30w                                        |
| Feature               | Saving Place, High Security                |

# **Product Size**