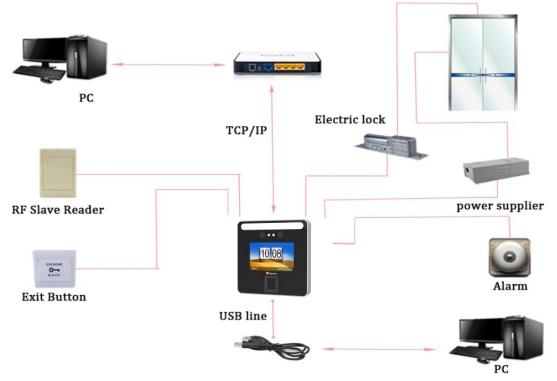

|
|               | Power supply          | DC12V / 2A                                                     |
|               | Recognition distance  | ≤ 0.3 second [1:N]                                             |
| Operating     | Operating temperature | 0°C ~ 45°C                                                     |
|               | Working humidity      | 20% ~ 90%RH                                                    |
|               | Use environment       | Indoor                                                         |
|               | Communication mode    | Wifi, USB host, USB slave, GND, PUSH, NO, NC, COM              |
| Communication | Access Control Output | USB host, USB slave, ID card module, WiFi,<br>Wiegand in & out |

**Application:**