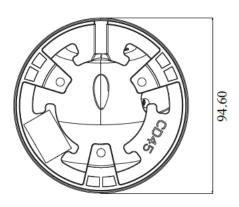

# **5MP FHD Camera**



www.pollo.net.au

info@pollo.net.au











Sync



AGC



Sensor Min. illumination

BLC

Auto WB

**IP67** 





### DATASHEET

#### **Key Features:**

- SMP@20fps/4MP real time image, high resolution, true colour.
- AHD / TVI / CVI standard and lossless video output
- CMOS progressive scan, perfectly capturing the moving object
- Support OSD menu
- Support DWDR
- Fligh speed, long distance and real time transmission
- The LED can be automatically turned on at low illumination
- Support coaxial audio transmission
- 30 ~ 30m LED view distance
- IP67 ingress protection
- Support COC



#### **Dimensions:**







## DATASHEET

### **Specifications:**



| Model               | PLC-335M-AU-WR3/PM                               |
|---------------------|--------------------------------------------------|
| Image Sensor        | 1 / 2.5" CMOS                                    |
| Resolution          | 5MP                                              |
| Image Size          | 2560 x 1936                                      |
| Video Output        | AHD / TVI /CVI                                   |
| Image System        | PAL / NTSC                                       |
| Audio               | Built in Mic                                     |
| Electronic Shutter  | Auto; 1/50s~1/000000s(P); 1/60s~1/100000s(N)     |
| IR Distance         | 20 ~30 m                                         |
| Fra