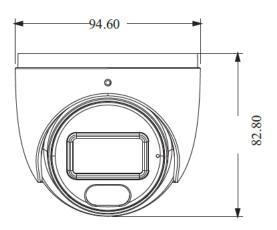

#### **Dimensions:**

### **Specifications:**

| Model               | PLC-335M-AU-WR3/PM                               |
|---------------------|--------------------------------------------------|
| Image Sensor        | 1 / 2.5" CMOS                                    |
| Resolution          | 5MP                                              |
| Image Size          | 2560 x 1936                                      |
| Video Output        | AHD / TVI /CVI                                   |
| Image System        | PAL / NTSC                                       |
| Audio               | Built in Mic                                     |
| Electronic Shutter  | Auto; 1/50s~1/000000s(P); 1/60s~1/100000s(N)     |
| IR Distance         | 20 ~30 m                                         |
| Frame Rate          | 5MP@20fps/4MP@30fps                              |
| Min. Illumination   | 0 lux with LED ON                                |
| Lens                | 3.6 mm                                           |
| Lens Mount          | M12                                              |
| S / N Ratio         | ≥52dB (AGC OFF)                                  |
| Ingress Protection  | IP67                                             |
| Function            | OSD (COC Control)                                |
| Smart LED           | Yes                                              |
| Digital WDR         | Yes                                              |
| Digital NR          | Yes, 2D DNR                                      |
| Global Exposure     | Yes                                              |
| Central Exposure    | Yes                                              |
| AGC                 | Yes                                              |
| Auto White Balance  | Yes                                              |
| BLC                 | Yes                                              |
| Contrast            | Yes                                              |
| Sharpness           | Yes                                              |
| Image Setting       | Yes                                              |
| Defect Correction   | Auto                                             |
| Language            | English                                          |
| Angle Adjustment    | Pan: 0°~360°; Tilt: 0°~80°; Rotation: 0°~360°    |
| Power Supply        | DC12V (± 10%)                                    |
| Power Consumption   | LED OFF: < 1.5 W; LED ON: < 3W                   |
| Working Environment | - 30 °C ~ 50 °C, 10 % ~ 90 % (relative humidity) |
| Dimensions (mm)     | 165.7 x 69 x 69                                  |
| Weight (net)        | Approx. 0.39KG                                   |