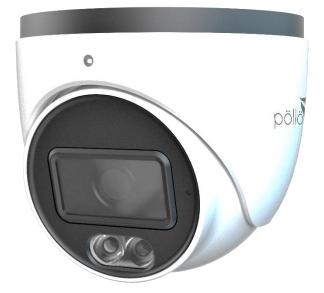

# **5MP FHD Camera**

www.pollo.net.au

info@pollo.net.au

Sync

AGC

Sensor Min. illumination

BLC

Auto WB

**IP67** 

#### **Key Features:**

- SMP@20fps/4MP real time image, high resolution, true colour.
- AHD / TVI / CVI standard and lossless video output
- CMOS progressive scan, perfectly capturing the moving object
- Support OSD menu
- Support DWDR
- Fligh speed, long distance and real time transmission
- The LED can be automatically turned on at low illumination
- Support coaxial audio transmission
- 30 ~ 30m LED view distance
- IP67 ingress protection
- Support COC