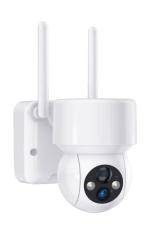

## **Guardian Shield Pro**

## 2MP Smart Wi-Fi PT Camera PLC-HS204-T

## **Specifications:**

| Product model:          | PLC-HS204-T                                |
|-------------------------|--------------------------------------------|
| Sensor                  | 1/2.7 Galaxy Core CMOS Sensor              |
| Resolution:             | 2MP (1080P)                                |
| Video compression       | H.264                                      |
| App name:               | Tuya & Smart Life                          |
| Built in lens:          | 3.6mm                                      |
| Battery                 | 14400mAh Rechargeable Li batteries         |
| Standby time            | 10 months                                  |
| Working time            | 5 months (10 times wake up per day)        |
| PIR Detection           | 9m Max, 140°                               |
| Standby consumption     | 250μΑ                                      |
| IR night vision effect: | Dual Filter IR-Cut, 9pcs IR LEDs           |
| Network                 | Wi-Fi, IP, WIFI IP P2P                     |
| Audio                   | Two-way audio (intercom or Hand-free)      |
| Human shape detection   | Yes                                        |
| Sound Detection         | Yes                                        |
| Time Hourglass          | Yes                                        |
| Data Storage Options:   | Cloud, Memory Card                         |
| Storage:                | Support Max 1*128GB /Cloud                 |
| Fast playback           | 1×, 4× (8×,16×, 32× cloud Storage)         |
| Baby crying detection   | Support (cloud Storage)                    |
| Human shape detection.  | Support (cloud Storage)                    |
| Mobile Devices          | Support Android /iOS system mobile devices |
| Housing                 | Metal                                      |
| Net weight:             | 1.0 kg                                     |
| Gross weight/pc:        | 1.2 kg                                     |
| Wall Mounting           | Magnetic wall mounting                     |
| Ingress Protection      | IP66                                       |
| Power Supply:           | DC12V/1A                                   |