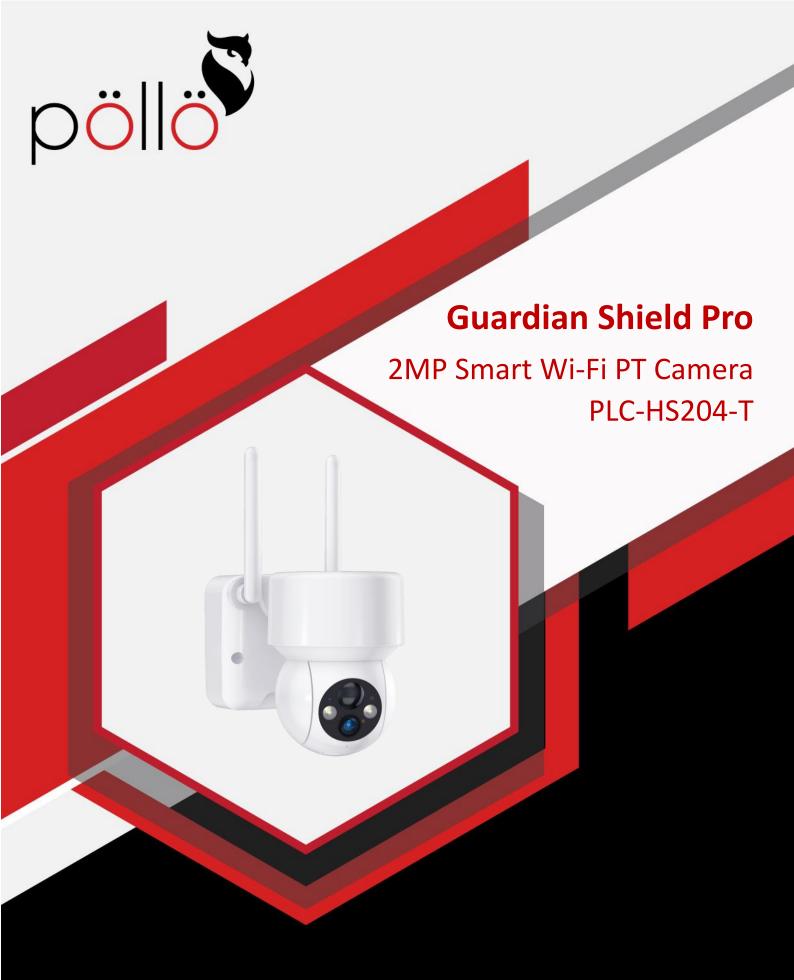

## **Guardian Shield Pro**

## 2MP Smart Wi-Fi PT Camera PLC-HS204-T

## **Specifications:**

| Product model:          | PLC-HS204-T                                |
|-------------------------|--------------------------------------------|
| Sensor                  | 1/2.7 Galaxy Core CMOS Sensor              |
| Resolution:             | 2MP (1080P)                                |
| Video compression       | H.264                                      |
| App name:               | Tuya & Smart Life                          |
| Built in lens:          | 3.6mm                                      |
| Battery                 | 14400mAh Rechargeable Li batteries         |
| Standby time            | 10 months                                  |
| Working time            | 5 months (10 times wake up per day)        |
| PIR Detection           | 9m Max, 140°                               |
| Standby consumption     | 250μΑ                                      |
| IR night vision effect: | Dual Filter IR-Cut, 9pcs IR LEDs           |
| Network                 | Wi-Fi, IP, WIFI IP P2P                     |
| Audio                   | Two-way audio (intercom or Hand-free)      |
| Human shape detection   | Yes                                        |
| Sound Detection         | Yes                                        |
| Time Hourglass          | Yes                                        |
| Data Storage Options:   | Cloud, Memory Card                         |
| Storage:                | Support Max 1*128GB /Cloud                 |
| Fast playback           | 1×, 4× (8×,16×, 32× cloud Storage)         |
| Baby crying detection   | Support (cloud Storage)                    |
| Human shape detection.  | Support (cloud Storage)                    |
| Mobile Devices          | Support Android /iOS system mobile devices |
| Housing                 | Metal                                      |
| Net weight:             | 1.0 kg                                     |
| Gross weight/pc:        | 1.2 kg                                     |
| Wall Mounting           | Magnetic wall mounting                     |
| Ingress Protection      | IP66                                       |
| Power Supply:           | DC12V/1A                                   |