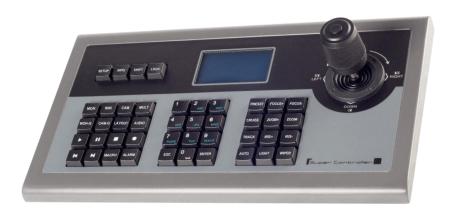

## **Network Keyboard**

## PLC-PTC-K11/PM

www.pollo.net.au

info@pollo.net.au

## **Key Features:**

- Support remote configuration by WEB client
- Seamless integration with PVMS Plus
- Support multi-language operation, like Chinese, English, Polish, Spanish, etc.
- Support PTZ mode and platform mode, up to 256 speed domes controllable in PTZ mode.
- Support the playback control of TV wall client
- Support macro setup and calling
- Support linked display window, PIP, roaming control

## **Specifications:**

| Model               | PLC-PTC-K11/PM                                                                        |
|---------------------|---------------------------------------------------------------------------------------|
| Display             | LCD display, multi-language menu supported                                            |
| Joystick            | Four-dimensional rocker                                                               |
| Keys                | Four functional areas                                                                 |
| Network Interface   | One RJ45 10/100M Adaptive ethernet port                                               |
| Control Mode        | PTZ mode and platform mode                                                            |
| Network Management  | The network keyboard can be configured and the software can be upgraded by WEB client |
| Serial Port         | Two standard serial ports: RS485 × 1, RS232 × 1                                       |
| Bit Rate            | 1200bps、2400bps、4800bps、9600bps、19200bps                                              |
| Power Supply        | DC12V                                                                                 |
| Power Consumption   | ≤8W                                                                                   |
| Working Temperature | -10°C~+60°C                                                                           |
| Working Humidity    | 10%~90%                                                                               |
| Dimension           | 420(L) × 260(W) × 170 (H) mm                                                          |
| Weight              | 2.8kg                                                                                 |