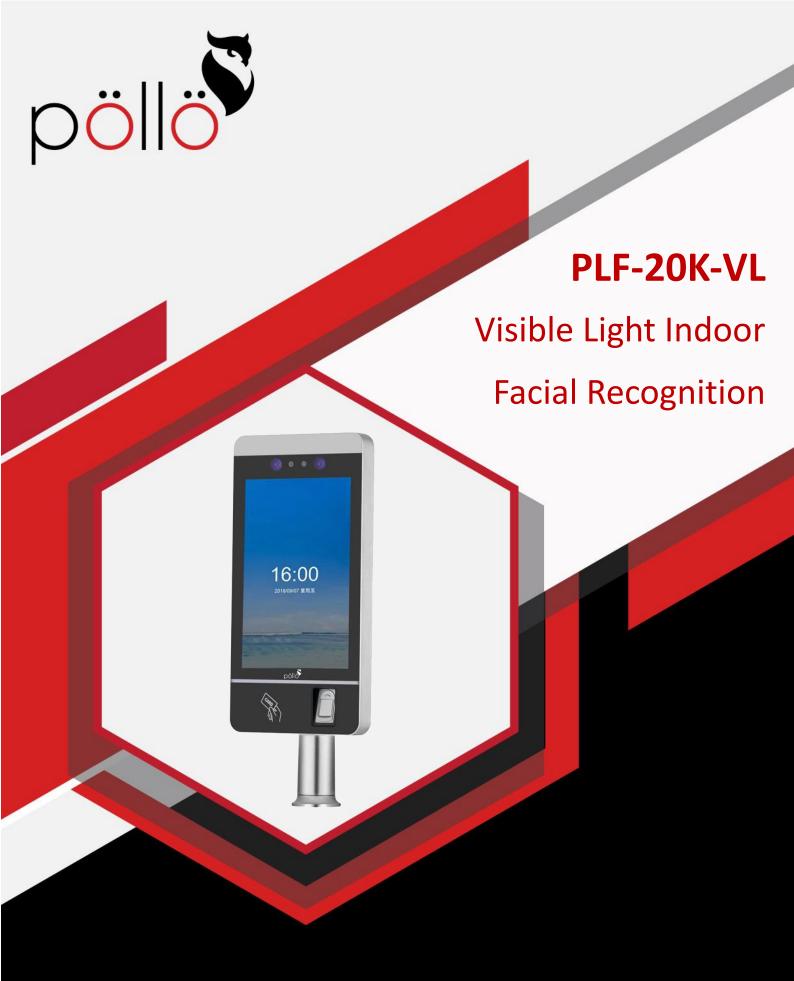

## PLF-20K-VL

# Visible Light Indoor Facial Recognition CMOS Ultra-Wide Dynamic Detection

#### **Features:**

- Support nighttime fill light with photosensitive sensor coordination;
- Support external identity card/IC card reader;
- WiFi optional
- Finglish as default language, other language customized
- Support serial port, Wiegand output, output content support configuration;
- Adopt dynamic face detection and tracking recognition algorithm based on video stream;
- Recognition speed is fast, it takes about 20ms on face tracking and detection, 300ms on face feature extraction and 1s on face comparison;
- Support face recognition scene photo saving;
- Support interface docking and support customization;
- Support LAN device deployment;
- Support screen display content configuration, custom company name and LOGO;
- Support for identifying distance configurations.