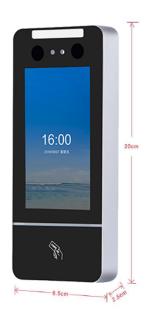

Live detection: 0.5~1meter)                                                      |
| Operating     | Operating temperature | -30 ° C - + 60 ° C                                                                             |
|               | Working humidity      | 10%~90%                                                                                        |
|               | Use environment       | Indoor                                                                                         |
|               | Communication mode    | TCP/IP, USB 2.0, U-disk, WiFi                                                                  |
| Communication | Access Control Output | Wiegand26/34, RS485, door magnetism, electric lock, open button, electric bell, door bell, SPK |

### **Dimensions:**



## Application: