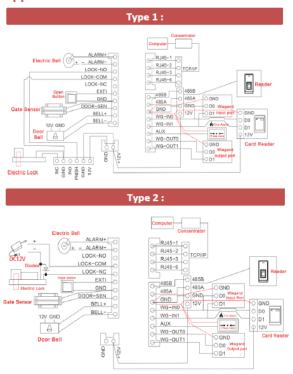

~1meter)                                                      |
| Operating     | Operating temperature | -30 ° C - + 60 ° C                                                                             |
|               | Working humidity      | 10%~90%                                                                                        |
|               | Use environment       | Indoor                                                                                         |
|               | Communication mode    | TCP/IP, USB 2.0, U-disk, WiFi                                                                  |
| Communication | Access Control Output | Wiegand26/34, RS485, door magnetism, electric lock, open button, electric bell, door bell, SPK |

### **Dimensions:**



## Application: