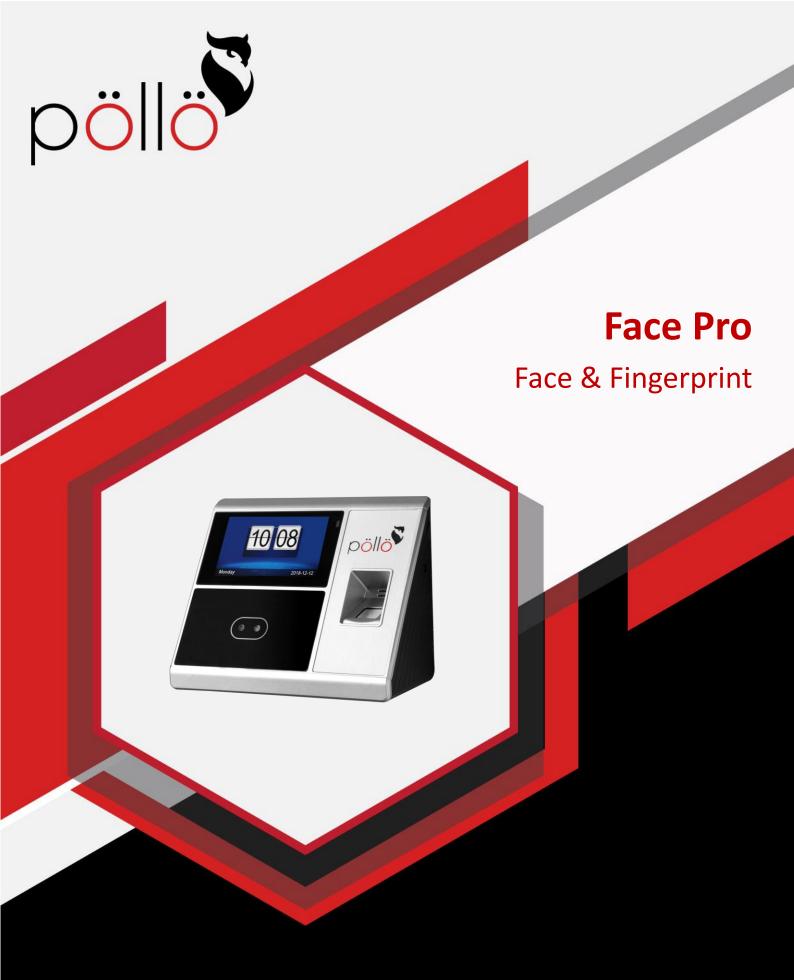

# Face Pro – Face & Fingerprint Time Attendance PLF-2000 Pro

Our new model, Face Pro, is popular in the market by the courtesy of its smart design and improved function that supports GPRS, Wi-Fi, PoE, access control, bell, battery and RFID etc. The professional communication port has Wiegand in & out, 2 × relay, NC, NO, alarm, etc. The device comes with 4.3 touch screen that is more human-friendly. Data can be managed via TCP/IP, Wi-Fi, and USB host port for data upload/download to avoid the risk of accidental deletion. Pollo Time comes with perfect setting of shifts, rules, employees and departments, etc.

Fingerprint Sensor for Wet, Dry, Rough Fingerprint

4.3 TFT Touch Screen with Function Key

**HD** Camera

## **Specifications:**

| Biometric Measurement       | Face & Fingerprint                                                    |
|-----------------------------|-----------------------------------------------------------------------|
| Face Capacity               | 2000                                                                  |
| Fingerprint & RFID Capacity | 10,000 each                                                           |
| Log Capacity                | 200,000                                                               |
| CPU                         | 1 GHz                                                                 |
| LCD Display                 | 4.3" Touch Colour Screen 800 x 480 Pixels or 4.3" Colour              |
|                             | Screen                                                                |
| Interface                   | TCP/IP, LAN & WAN(ADMS), USB, $1 \times \text{Relay}$ , Wiegand (In & |
|                             | Out)                                                                  |
| Language                    | English, Arabic, French, Korean, Spanish, Portuguese, etc.            |
| Attendance Mode             | Face + Fingerprint Face or Fingerprint or Password or Card,           |
|                             | Card + Password or Fingerprint + Card + Password                      |
| Voice Instruction           | 16-bit Hi-Fi Voice & Sound Indication                                 |
| Verification Time           | <0.5 s [1: N]                                                         |
| FRR (False Rejection Rate)  | <1%                                                                   |
| FAR (False Acceptance Rate) | <0.0001%                                                              |
| Power Source                | 12 V DC/2 A                                                           |
| Operating Temperature       | 0°C - 45°C                                                            |
| Operating Humidity          | <90% RH                                                               |
| Dimensions (mm)             | 199 x 145 x 90                                                        |
| Weight (kg)                 | 0.65                                                                  |
| ADDED FUNCTIONS             |                                                                       |
| RF Card                     | 12 5 kHz EM/13.56 MHz Mifare                                          |
| Door Control                | Door Control & Alarm                                                  |
| Backup Battery              | 2 - 4 Hours for Working                                               |
| Wi-Fi                       | 2.4 GHz (Optional)                                                    |
| GPRS                        | 2G/3G/4G                                                              |