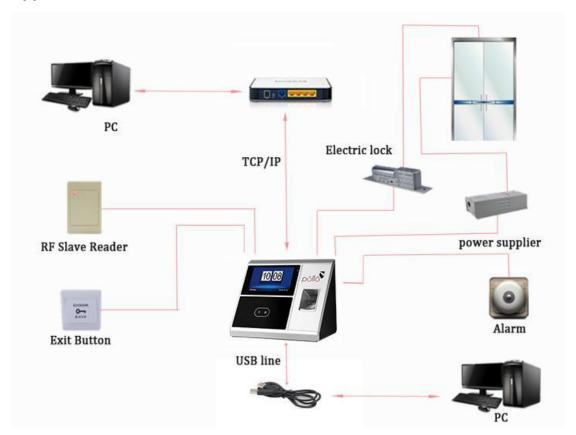

## **Application:**

#### Interface:

- RS485 - Alarm

- TCP/IP

- RS232

- SIM

- USB

- WG OUT0

- Door Sensor

- NC1

- Power

WE OUT1 - Exit
SGND - NO1
WG INO - COM1

- WG IN1

- GND